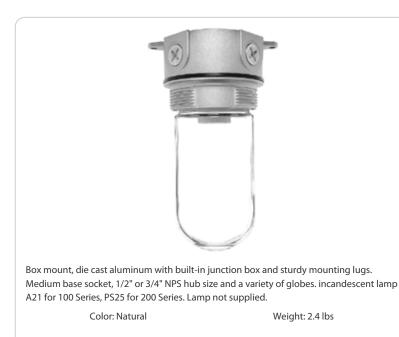

#### Construction

#### Globes:

Supplied with clear thermal shock resistant soda lime glass unless otherwise stated. Colored and white glass globes available. Unbreakable Permaglobes available in clear and in color.

#### No Guard Supplied:

#### Electrical

Maximum Watts: 150W

Colored Globe Maximum Watts: 100W

Input Voltage: 120V