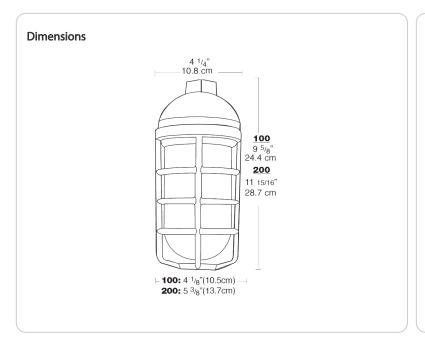

mbustible dusts, moisture, non-explosive vapors and gases. For lamp base up installation only when outdoors.

# Construction

## Globes:

Supplied with clear thermal shock resistant soda lime glass unless otherwise stated. Colored and white glass globes available. Unbreakable Permaglobes available in clear and in color.

# Die Cast Guard:

Supplied with one piece white die cast guard with set screw

## **Hub Size:**

3/4" Tapped

## **Electrical**

Maximum Watts:

200W

## **Colored Globe Maximum Watts:**

150W

## Other

#### **Buy American Act Compliance:**

RAB values USA manufacturing! Upon request, RAB may be able to manufacture this product to be compliant with the Buy American Act (BAA). Please contact customer service to request a quote for the product to be made BAA compliant.





## **Features**

All stainless steel hardware

 ${\it Close-up\ plugs\ allow\ Phillips\ or\ slotted\ screwdrivers\ for\ easy\ installation}$ 

Junction box with sturdy mounting lugs

UL Listed for use with 90°C supply wiring OK for use in dwellings and wet locations

High temperature silicone internal gaskets

Premium porcelain socket with 150C 8" long leads