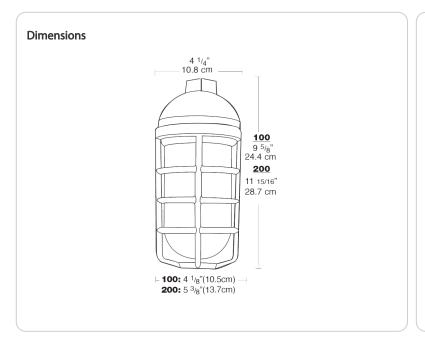

, corrosive fumes, noncombustible dusts, moisture, non-explosive vapors and gases. For lamp base up installation only when outdoors.

# Construction

#### Globes:

Supplied with clear thermal shock resistant soda lime glass unless otherwise stated. Colored and white glass globes available. Unbreakable Permaglobes available in clear and in color.

# Die Cast Guard:

Supplied with one piece white die cast guard with set screw

## **Electrical**

## Maximum Watts:

200W

## **Colored Globe Maximum Watts:**

150W

#### Other

#### **Buy American Act Compliance:**

RAB values USA manufacturing! Upon request, RAB may be able to manufacture this product to be compliant with the Buy American Act (BAA). Please contact customer service to request a quote for the product to be made BAA compliant.





#### **Features**

All stainless steel hardware

 ${\it Close-up\ plugs\ allow\ Phillips\ or\ slotted\ screwdrivers\ for\ easy\ installation}$ 

Junction box with sturdy mounting lugs

UL Listed for use with 90°C supply wiring OK for use in dwellings and wet locations

High temperature silicone internal gaskets

Premium porcelain socket with 150C 8" long leads