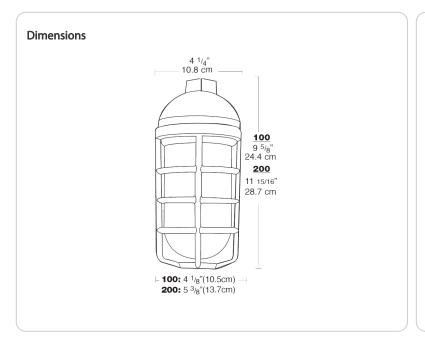

dusts, moisture, non-explosive vapors and gases. For lamp base up installation only when outdoors.

# Construction

## Globes:

Supplied with clear thermal shock resistant soda lime glass unless otherwise stated. Colored and white glass globes available. Unbreakable Permaglobes available in clear and in color.

# Die Cast Guard:

Supplied with one piece silver gray die cast guard with set screw

## **Hub Size:**

3/4" Tapped

### **Electrical**

Maximum Watts:

200W

## **Colored Globe Maximum Watts:**

150W

#### Other

#### **Buy American Act Compliance:**

RAB values USA manufacturing! Upon request, RAB may be able to manufacture this product to be compliant with the Buy American Act (BAA). Please contact customer service to request a quote for the product to be made BAA compliant.





#### **Features**

All stainless steel hardware

 ${\it Close-up\ plugs\ allow\ Phillips\ or\ slotted\ screwdrivers\ for\ easy\ installation}$ 

Junction box with sturdy mounting lugs

UL Listed for use with 90°C supply wiring OK for use in dwellings and wet locations

High temperature silicone internal gaskets

Premium porcelain socket with 150C 8" long leads