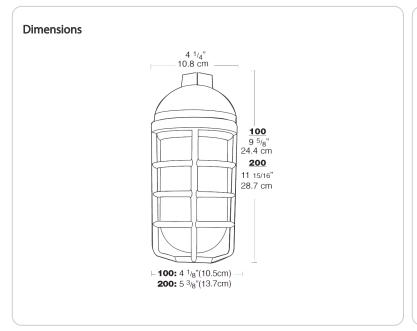

es, noncombustible dusts, moisture, non-explosive vapors and gases. For lamp base up installation only when outdoors.

## Construction

#### Globes:

Supplied with clear thermal shock resistant soda lime glass unless otherwise stated. Colored and white glass globes available. Unbreakable Permaglobes available in clear and in color.

# Die Cast Guard:

Supplied with one piece silver gray die cast guard with set screw

## Electrical

## Maximum Watts:

200W

#### **Colored Globe Maximum Watts:**

150W

#### Other

#### **Buy American Act Compliance:**

RAB values USA manufacturing! Upon request, RAB may be able to manufacture this product to be compliant with the Buy American Act (BAA). Please contact customer service to request a quote for the product to be made BAA compliant.

VP200DGS





#### Features

All stainless steel hardware

 ${\it Close-up\ plugs\ allow\ Phillips\ or\ slotted\ screwdrivers\ for\ easy\ installation}$ 

Junction box with sturdy mounting lugs

UL Listed for use with 90°C supply wiring OK for use in dwellings and wet locations

High temperature silicone internal gaskets

Premium porcelain socket with 150C 8" long leads