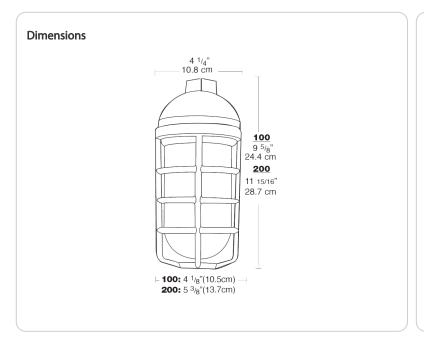

Pendant mount, die cast aluminum construction. Medium base socket, 1/2" or 3/4" NPS pendant thread and a variety of globes. incandescent lamp A21 for 100 Series, PS25 for 200 Series. Lamp not supplied.