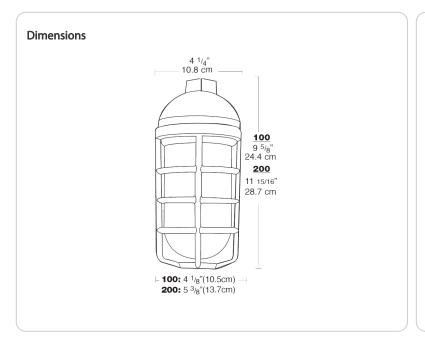

rain, corrosive fumes, noncombustible dusts, moisture, non-explosive vapors and gases. For lamp base up installation only when outdoors.

## Construction

#### Globes:

Supplied with clear thermal shock resistant soda lime glass unless otherwise stated. Colored and white glass globes available. Unbreakable Permaglobes available in clear and in color.

# Die Cast Guard:

Supplied with one piece white die cast guard with set screw

## **Electrical**

## Maximum Watts:

150W

# Colored Globe Maximum Watts:

100W

#### Other

#### **Buy American Act Compliance:**

RAB values USA manufacturing! Upon request, RAB may be able to manufacture this product to be compliant with the Buy American Act (BAA). Please contact customer service to request a quote for the product to be made BAA compliant.





#### **Features**

All stainless steel hardware

 ${\it Close-up\ plugs\ allow\ Phillips\ or\ slotted\ screwdrivers\ for\ easy\ installation}$ 

Junction box with sturdy mounting lugs

UL Listed for use with 90°C supply wiring OK for use in dwellings and wet locations

High temperature silicone internal gaskets

Premium porcelain socket with 150C 8" long leads