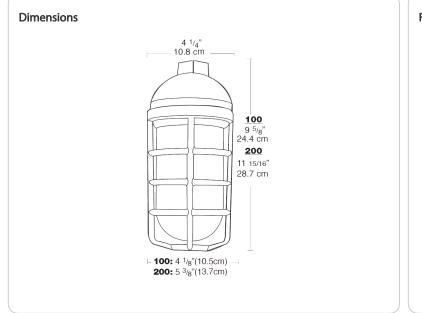

tomer service to request a quote for the product to be made BAA compliant.

|  | Project:<br>Prepared By: |      | Туре         | Туре: |  |
|--|--------------------------|------|--------------|-------|--|
|  |                          |      | Date:        |       |  |
|  |                          |      |              |       |  |
|  | Lamp Info                |      | Ballast Info |       |  |
|  | Туре                     | A19  | Туре         | N/A   |  |
|  | Watts                    | 150W | 120V         | N/A   |  |
|  | Shape/Size               | N/A  | 208V         | N/A   |  |
|  | Base                     | N/A  | 240V         | N/A   |  |
|  | ANSI                     | N/A  | 277V         | N/A   |  |

Input Watts N/A

Lamp Lumens N/A Efficacy N/A

N/A

Hours

# VP100DGB





#### Features

All stainless steel hardware

Close-up plugs allow Phillips or slotted screwdrivers for easy installation

Junction box with sturdy mounting lugs

UL Listed for use with 90°C supply wiring OK for use in dwellings and wet locations

High temperature silicone internal gaskets

Premium porcelain socket with 150C 8" long leads