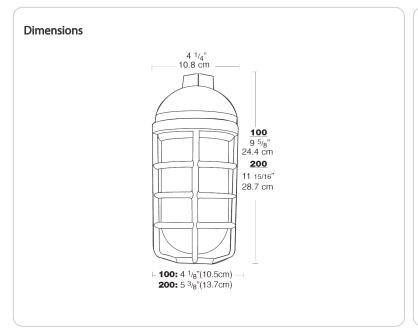

Pendant mount, die cast aluminum construction. Medium base socket, 1/2" or 3/4" NPS pendant thread and a variety of globes. incandescent lamp A21 for 100 Series, PS25 for 200 Series. Lamp not supplied.