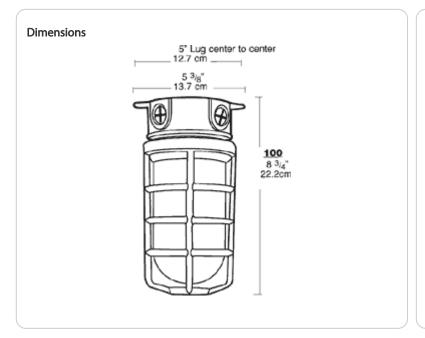

in, corrosive fumes, noncombustible dusts, moisture, non-explosive vapors and gases. For lamp base up installation only when outdoors.

## Construction

### Globes:

Supplied with clear thermal shock resistant soda lime glass unless otherwise stated. Colored and white glass globes available. Unbreakable Permaglobes available in clear and in color.

# Die Cast Guard:

Supplied with one piece black die cast guard with set screw

## Electrical

## Maximum Watts:

150W

#### **Colored Globe Maximum Watts:**

100W

#### Other

#### **Buy American Act Compliance:**

RAB values USA manufacturing! Upon request, RAB may be able to manufacture this product to be compliant with the Buy American Act (BAA). Please contact customer service to request a quote for the product to be made BAA compliant.





#### **Features**

All stainless steel hardware

 ${\it Close-up\ plugs\ allow\ Phillips\ or\ slotted\ screwdrivers\ for\ easy\ installation}$ 

Junction box with sturdy mounting lugs

UL Listed for use with  $90^{\circ}\text{C}$  supply wiring OK for use in dwellings and wet locations

High temperature silicone internal gaskets

Premium porcelain socket with 150C 8" long leads