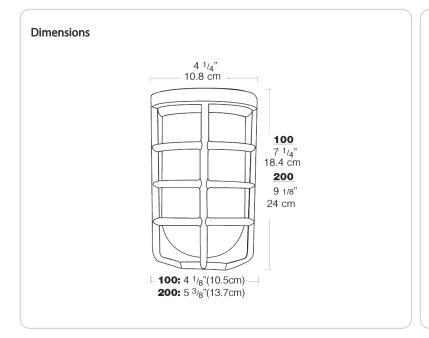

y wiring. Complies with UL Standard 1598. For non-hazardous locations where the lamp, socket and wiring require protection from rain, corrosive fumes, non-combustible dusts, moisture, non-explosive vapors and gases. For lamp base up installation only when outdoors.

# Construction

## Globes:

Supplied with clear thermal shock resistant soda lime glass unless otherwise stated. Colored and white glass globes available. Unbreakable Permaglobes available in clear and in color.

## No Guard or Globe Supplied:

### Other

### **Buy American Act Compliance:**

RAB values USA manufacturing! Upon request, RAB may be able to manufacture this product to be compliant with the Buy American Act (BAA). Please contact customer service to request a quote for the product to be made BAA compliant.

VC2S





### **Features**

All stainless steel hardware

Close-up plugs allow Phillips or slotted screwdrivers for easy installation

UL Listed for use with 90°C supply wiring OK for use in dwellings and wet locations

High temperature silicone internal gaskets

Premium porcelain socket with 150C 8" long leads

Clear heat resistant glass globes standard Polycarbonate Permaglobes sold separately