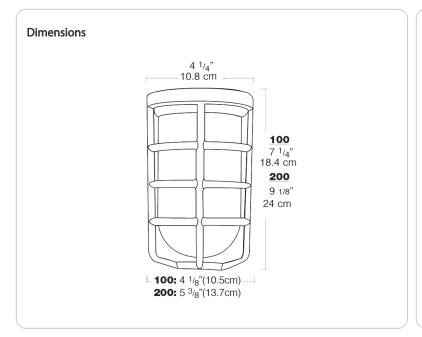

ply wiring. Complies with UL Standard 1598. For non-hazardous locations where the lamp, socket and wiring require protection from rain, corrosive fumes, non-combustible dusts, moisture, non-explosive vapors and gases. For lamp base up installation only when outdoors.

# Construction

## Globes:

Supplied with clear thermal shock resistant soda lime glass unless otherwise stated. Colored and white glass globes available. Unbreakable Permaglobes available in clear and in color.

## No Guard or Globe Supplied:

## Other

## **Buy American Act Compliance:**

RAB values USA manufacturing! Upon request, RAB may be able to manufacture this product to be compliant with the Buy American Act (BAA). Please contact customer service to request a quote for the product to be made BAA compliant.

VC2B





## Features

All stainless steel hardware

Close-up plugs allow Phillips or slotted screwdrivers for easy installation

UL Listed for use with 90°C supply wiring OK for use in dwellings and wet locations

High temperature silicone internal gaskets

Premium porcelain socket with 150C 8" long leads

Clear heat resistant glass globes standard Polycarbonate Permaglobes sold separately