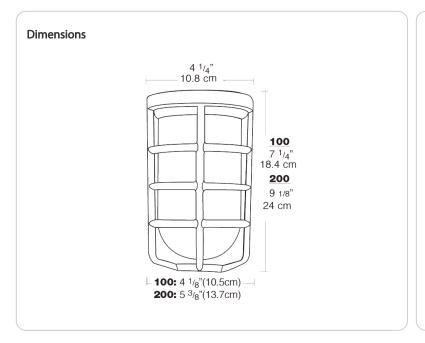

Die cast aluminum construction. Mounts to existing surface or recessed 4" boxes. Adapter plate provided. Medium base socket and a variety of globes. incandescent lamp A21 for 100 Series, PS25 for 200 series. Lamp not supplied.