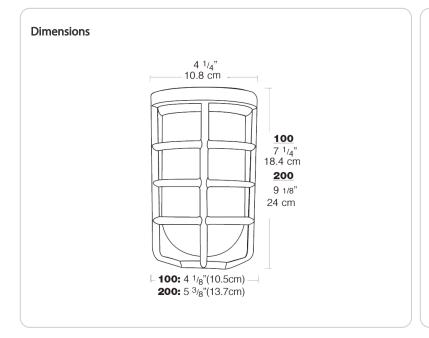

Die cast aluminum construction. Mounts to existing surface or recessed 4" boxes. Adapter plate provided. Medium base socket and a variety of globes. incandescent lamp A21 for 100 Series, PS25 for 200 series. Lamp not supplied.

## Globes:

Supplied with clear thermal shock resistant soda lime glass unless otherwise stated. Colored and white glass globes available. Unbreakable Permaglobes available in clear and in color.