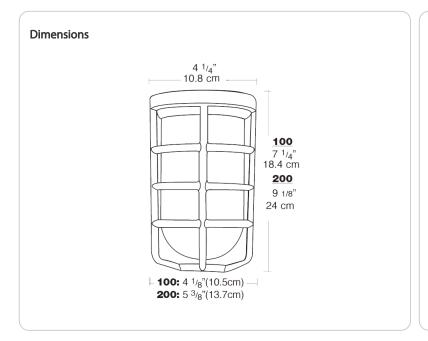

corrosive fumes, noncombustible dusts, moisture, non-explosive vapors and gases. For lamp base up installation only when outdoors.

## Construction

### Globes:

Supplied with clear thermal shock resistant soda lime glass unless otherwise stated. Colored and white glass globes available. Unbreakable Permaglobes available in clear and in color.

# Die Cast Guard:

Supplied with one piece white die cast guard with set screw

## **Electrical**

## Maximum Watts:

100W

#### **Colored Globe Maximum Watts:**

100W

#### Other

#### **Buy American Act Compliance:**

RAB values USA manufacturing! Upon request, RAB may be able to manufacture this product to be compliant with the Buy American Act (BAA). Please contact customer service to request a quote for the product to be made BAA compliant.





#### **Features**

All stainless steel hardware

Close-up plugs allow Phillips or slotted screwdrivers for easy installation

UL Listed for use with 90°C supply wiring OK for use in dwellings and wet locations

High temperature silicone internal gaskets

Premium porcelain socket with 150C 8" long leads

Clear heat resistant glass globes standard Polycarbonate Permaglobes sold separately