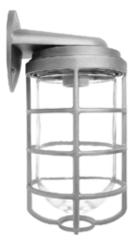

# Globe:

Supplied with clear flat bottom prismatic polycarbonate globe. Not for use with diecast or wire guard.

# **Optional Guard:**

Order flat bottom guard separately. CAT# GD200BAR.

#### **Features**

Set screw keeps guard securely in place

All stainless steel hardware

Close-up plugs allow Phillips or slotted screwdrivers for easy installation

High temperature silicone internal gaskets