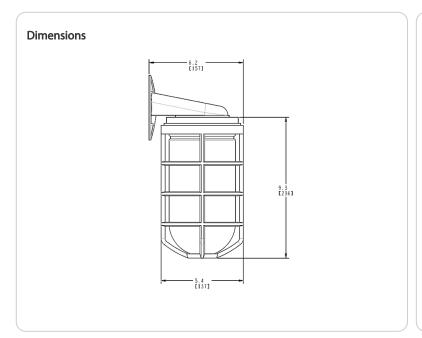

Die cast aluminum construction with sturdy wall mounting bracket. Medium base socket and a variety of globes. incandescent lamp A21 for 100 Series, PS25 for 200 Series. Lamp not supplied.

Color: Black

Weight: 2.6 lbs