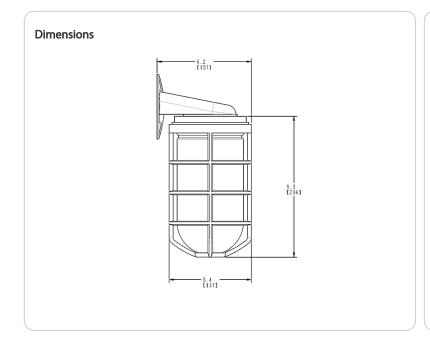

#### Maximum Watts:

200W

#### Colored Globe Maximum Watts: 150W

Construction

#### Globes:

Supplied with clear heat resistant glass globes unless otherwise stated. Colored and white glass globes available. Unbreakable RAB Permaglobes available in clear and in color.

#### **Optional Reflectors:**

Highly reflective white baked polyester epoxy powder finish over a heavy gauge aluminum base. Reflectors thread onto fixtures. See RV series.

#### Wire Clamp Guard:

8 GA steel wire silver powder coated

#### Other

#### Buy American Act Compliance:

RAB values USA manufacturing! Upon request, RAB may be able to manufacture this product to be compliant with the Buy American Act (BAA). Please contact customer service to request a quote for the product to be made BAA compliant.

# VBR200GS





#### Features

Set screw keeps guard securely in place

All stainless steel hardware

Close-up plugs allow Phillips or slotted screwdrivers for easy installation

High temperature silicone internal gaskets

Premium porcelain socket with 150C 8" long leads attached