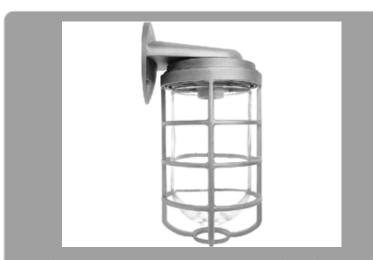

# RAB

Die cast aluminum construction with sturdy wall mounting bracket. Medium base socket and a variety of globes. incandescent lamp A21 for 100 Series, PS25 for 200 Series. Lamp not supplied.

Color: White

#### Die Cast Guard:

Supplied with one piece white die cast guard with set screw

#### Features

Set screw keeps guard securely in place

All stainless steel hardware

Close-up plugs allow Phillips or slotted screwdrivers for easy installation

High temperature silicone internal gaskets

Premium porcelain socket with 150C 8" long leads attached