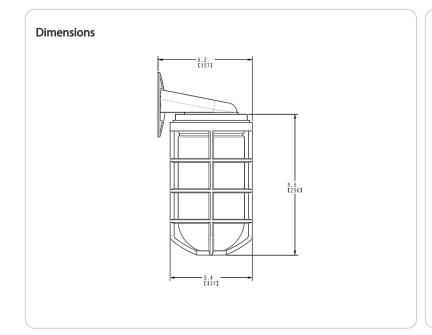

| Shape/Size               | N/A  | 208V         | N/A   |  |
| Base                     | N/A  | 240V         | N/A   |  |
| ANSI                     | N/A  | 277V         | N/A   |  |

Input Watts N/A

#### **Optional Reflectors:**

Highly reflective white baked polyester epoxy powder finish over a heavy gauge aluminum base. Reflectors thread onto fixtures. See RV series.

Hours

Efficacy

Lamp Lumens N/A

N/A

N/A

#### Die Cast Guard:

Supplied with one piece white die cast guard with set screw

#### Other

#### Buy American Act Compliance:

RAB values USA manufacturing! Upon request, RAB may be able to manufacture this product to be compliant with the Buy American Act (BAA). Please contact customer service to request a quote for the product to be made BAA compliant.

## VBR200DGW





#### Features

Set screw keeps guard securely in place

All stainless steel hardware

Close-up plugs allow Phillips or slotted screwdrivers for easy installation

High temperature silicone internal gaskets

Premium porcelain socket with 150C 8" long leads attached