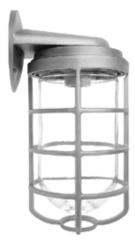

Die cast aluminum construction with sturdy wall mounting bracket. Medium base socket and a variety of globes. incandescent lamp A21 for 100 Series, PS25 for 200 Series. Lamp not supplied.

Color: Silver

## Die Cast Guard:

Supplied with one piece silver gray die cast guard with set screw

#### Globes:

Supplied with clear heat resistant glass globes unless otherwise stated. Colored and white glass globes available. Unbreakable RAB Permaglobes available in clear and in color.