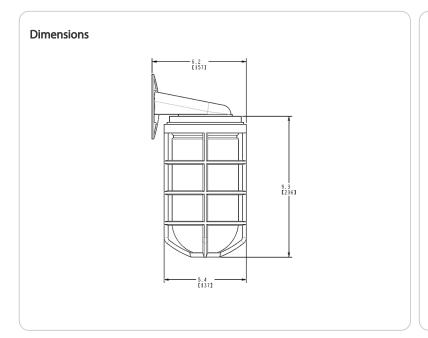

Weight: 4.7 lbs

| Project:     | Туре: |
|--------------|-------|
| Prepared By: | Date: |

| Lamp Info  |        | Ballast I       | Ballast Info |  |
|------------|--------|-----------------|--------------|--|
| Type       | A19    | Туре            | N/A          |  |
| Watts      | 200W   | 120V            | N/A          |  |
| Shape/Size | N/A    | 208V            | N/A          |  |
| Base       | N/A    | 240V            | N/A          |  |
| ANSI       | N/A    | 277V            | N/A          |  |
| Hours      | N/A    | Input Watts N/A |              |  |
| Lamp Lume  | ns N/A |                 |              |  |
| Efficacy   | N/A    |                 |              |  |