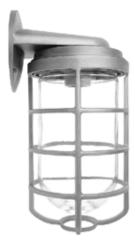

Die cast aluminum construction with sturdy wall mounting bracket. Medium base socket and a variety of globes. incandescent lamp A21 for 100 Series, PS25 for 200 Series. Lamp not supplied.

Color: Natural

### Die Cast Guard:

Supplied with one piece die cast guard with set screw

#### **Features**

Set screw keeps guard securely in place

All stainless steel hardware

Close-up plugs allow Phillips or slotted screwdrivers for easy installation

High temperature silicone internal gaskets