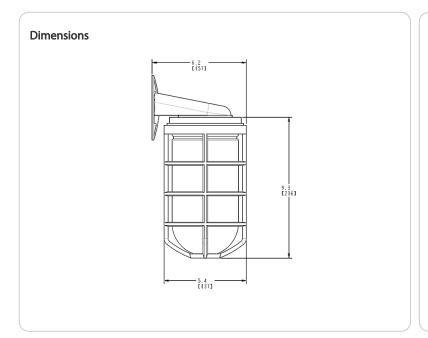

Weight: 4.0 lbs

| Project:     | Туре: |
|--------------|-------|
| Prepared By: | Date: |

| Lamp Info  |        | Ballast I       | Ballast Info |  |
|------------|--------|-----------------|--------------|--|
| Type       | A19    | Туре            | N/A          |  |
| Watts      | 200W   | 120V            | N/A          |  |
| Shape/Size | N/A    | 208V            | N/A          |  |
| Base       | N/A    | 240V            | N/A          |  |
| ANSI       | N/A    | 277V            | N/A          |  |
| Hours      | N/A    | Input Watts N/A |              |  |
| Lamp Lume  | ns N/A |                 |              |  |
| Efficacy   | N/A    |                 |              |  |