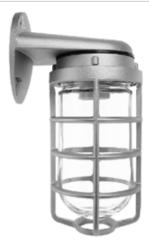

Die cast aluminum construction with sturdy wall mounting bracket. Medium base socket and a variety of globes. incandescent lamp A21 for 100 Series, PS25 for 200 Series. Lamp not supplied.

Color: Natural

#### Globes:

Supplied with clear heat resistant glass globes unless otherwise stated. Colored and white glass globes available. Unbreakable RAB Permaglobes available in clear and in color.

#### **Features**

Set screw keeps guard securely in place

All stainless steel hardware

Close-up plugs allow Phillips or slotted screwdrivers for easy installation

High temperature silicone internal gaskets

Premium porcelain socket with 150C 8" long leads attached