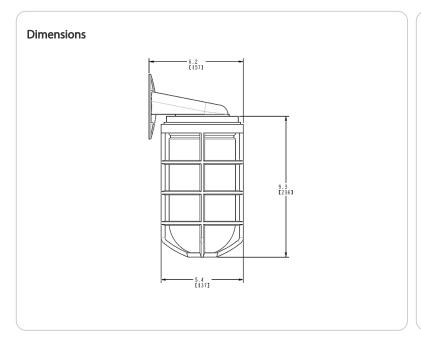

Weight: 4.3 lbs

| Project:     | Туре: |
|--------------|-------|
| Prepared By: | Date: |

| Lamp Info   |       | Ballast Info | )   |
|-------------|-------|--------------|-----|
| Туре        | A19   | Type         | N/A |
| Watts       | 200W  | 120V         | N/A |
| Shape/Size  | N/A   | 208V         | N/A |
| Base        | N/A   | 240V         | N/A |
| ANSI        | N/A   | 277V         | N/A |
| Hours       | N/A   | Input Watts  | N/A |
| Lamp Lumen: | s N/A |              |     |
| Efficacy    | N/A   |              |     |
|             |       |              |     |