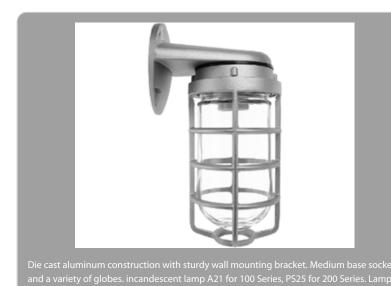

| Project:     | Туре: |
|--------------|-------|
| Prepared By: | Date: |
|              |       |

| Lamp Info  |        | Ballast I       | Ballast Info |  |
|------------|--------|-----------------|--------------|--|
| Type       | A19    | Туре            | N/A          |  |
| Watts      | 75W    | 120V            | N/A          |  |
| Shape/Size | N/A    | 208V            | N/A          |  |
| Base       | N/A    | 240V            | N/A          |  |
| ANSI       | N/A    | 277V            | N/A          |  |
| Hours      | N/A    | Input Watts N/A |              |  |
| Lamp Lume  | ns N/A |                 |              |  |
| Efficacy   | N/A    |                 |              |  |

# **Technical Specifications**

## Compliance

#### **UL Listed:**

Suitable for wet locations.