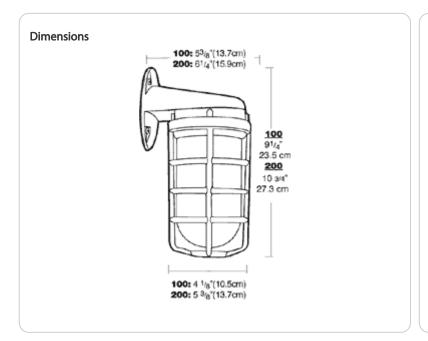

Die cast aluminum construction with sturdy wall mounting bracket. Medium base socket and a variety of globes. incandescent lamp A21 for 100 Series, PS25 for 200 Series. Lamp not supplied.

Color: Silver