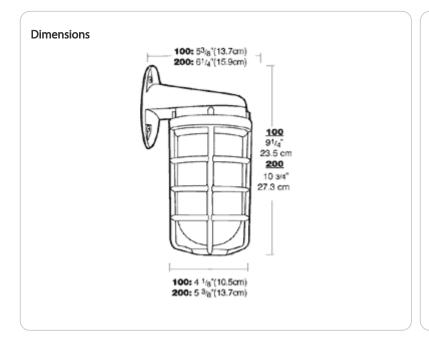

Die cast aluminum construction with sturdy wall mounting bracket. Medium base socket and a variety of globes. incandescent lamp A21 for 100 Series, PS25 for 200 Series. Lamp not supplied.

Color: Black

Weight: 2.8 lbs