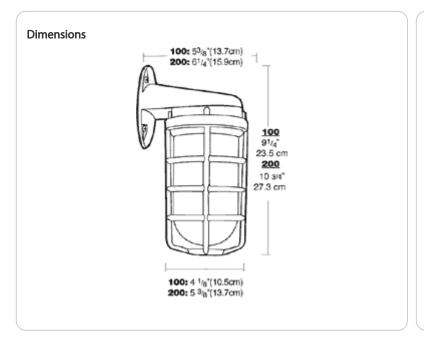

Die cast aluminum construction with sturdy wall mounting bracket. Medium base socket and a variety of globes. incandescent lamp A21 for 100 Series, PS25 for 200 Series. Lamp not supplied.

Color: Natural