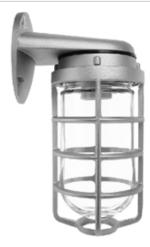

Die cast aluminum construction with sturdy wall mounting bracket. Medium base socket and a variety of globes. incandescent lamp A21 for 100 Series, PS25 for 200 Series. Lamp not supplied.

Color: Natural

## Die Cast Guard:

Supplied with one piece die cast guard with set screw

#### **Features**

Set screw keeps guard securely in place

All stainless steel hardware

Close-up plugs allow Phillips or slotted screwdrivers for easy installation

High temperature silicone internal gaskets