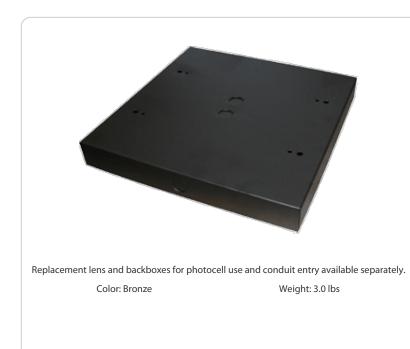

## VAN4BB

# RAB



| Project:<br>Prepared By: |        | Туре            | :   |
|--------------------------|--------|-----------------|-----|
|                          |        | Date:           |     |
| Lamp Info                |        | Ballast Ir      | nfo |
| Туре                     | N/A    | Туре            | N/A |
| Watts                    | N/A    | 120V            | N/A |
| Shape/Size               | N/A    | 208V            | N/A |
| Base                     | N/A    | 240V            | N/A |
| ANSI                     | N/A    | 277V            | N/A |
|                          | N1 / A | Input Watts N/A |     |
| Hours                    | N/A    | inpactia        |     |
| Hours<br>Lamp Lumer      |        | inpactra        |     |

## **Technical Specifications**

## Construction

###