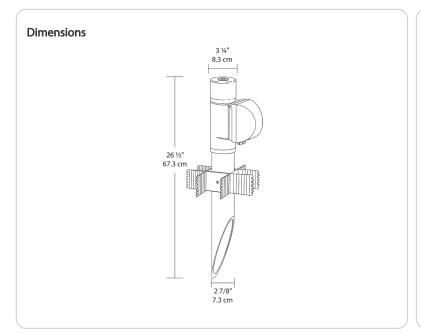

# **Technical Specifications**

#### Construction

### Materials:

Post PVC Cap ABS In-Use Cover Clear PVC MP Adapter ABS Junction Box Polycarbonate

### Set Screw:

Locks cap to post and prevents rotation

#### Features

Clear PVC plastic turtle cover with lockable latch

Fits all standard rectangular covers

Durable molded ABS Post Adapter

Close up plug included

Knockout holes in bottom of Post Adapter for easy wiring