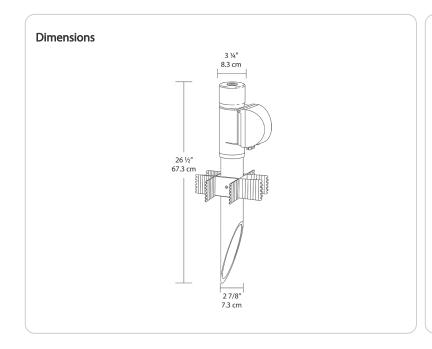

### **Technical Specifications**

#### Materials:

Post PVC Cap ABS In-Use Cover Clear PVC MP Adapter ABS Junction Box Polycarbonate