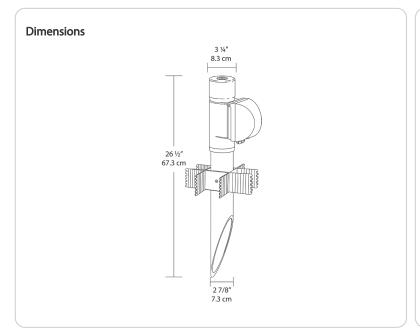

| Project:     | Туре: |
|--------------|-------|
| Prepared By: | Date: |

19" Mighty Post with Mighty Post Adapter section and Turtle In-Use cover is everything you need for a self-standing electrical outlet. Just add the decorator style outlet of your choice (GFI recommended). Mighty Post Plus has Blank instead of Turtle cover.

Color: Black Weight: 3.7 lbs

# Materials:

Post PVC Cap ABS In-Use Cover Clear PVC MP Adapter ABS Junction Box Polycarbonate