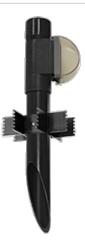

| Project:     | Туре: |
|--------------|-------|
| Prepared By: | Date: |

19" Mighty Post with Mighty Post Adapter section and Turtle In-Use cover is everything you need for a self-standing electrical outlet. Just add the decorator style outlet of your choice (GFI recommended). Mighty Post Plus has Blank instead of Turtle cover.

#### Features

Clear PVC plastic turtle cover with lockable latch

Fits all standard rectangular covers

Durable molded ABS Post Adapter

Close up plug included

Knockout holes in bottom of Post Adapter for easy wiring

# Materials:

Post PVC Cap ABS In-Use Cover Clear PVC MP Adapter ABS Junction Box Polycarbonate