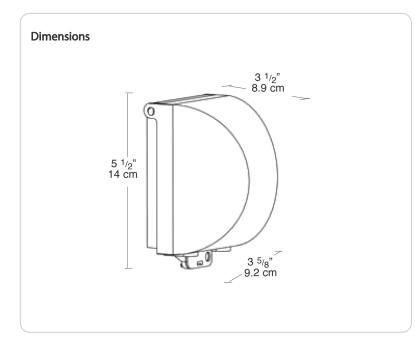

er conditions, year round. Clear cover with colored back plate.

Color: White

Weight: 0.4 lbs

## **Technical Specifications**

## Compliance

### UL Listed:

Suitable for wet locations. Fixtures with ground wire must be used.

#### Construction

### Materials:

Post PVC Cap ABS In-Use Cover Clear PVC MP Adapter ABS Junction Box Polycarbonate

#### Set Screw:

Locks cap to post and prevents rotation

#### Other

**Patents:** Pat. D533,510.

### **Buy American Act Compliance:**

RAB values USA manufacturing! Upon request, RAB may be able to manufacture this product to be compliant with the Buy American Act (BAA). Please contact customer service to request a quote for the product to be made BAA compliant.

| Project:     | Туре: |
|--------------|-------|
| Prepared By: | Date: |

# TCW





### Features

Clear PVC plastic turtle cover with lockable latch

Fits all standard rectangular covers

Durable molded ABS Post Adapter

Close up plug included

Knockout holes in bottom of Post Adapter for easy wiring

Mighty Post Adapter extends post height to keep outlets above plants and snow

Add an electrical box to your Might Post and Lawn Light combo