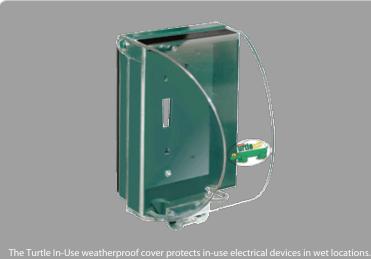

# RAB

The Turtle In-Use weatherproof cover protects in-use electrical devices in wet locations. Strong and durable enough to last in all weather conditions, year round. Clear cover with colored back plate.