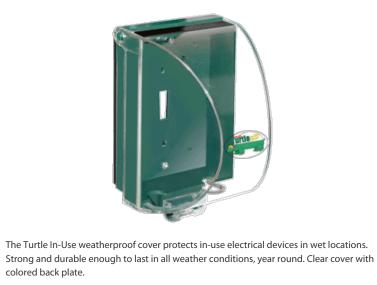

## TCVG

### Features

Clear PVC plastic turtle cover with lockable latch

Fits all standard rectangular covers

Durable molded ABS Post Adapter

Close up plug included

Knockout holes in bottom of Post Adapter for easy wiring

Mighty Post Adapter extends post height to keep outlets above plants and snow

Add an electrical box to your Might Post and Lawn Light combo