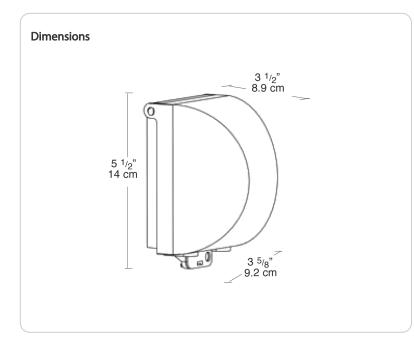

# TCVG

# RAB



Color: Verde green

Weight: 0.4 lbs

## **Technical Specifications**

## Compliance

### UL Listed:

Suitable for wet locations. Fixtures with ground wire must be used.

#### Construction

### Materials:

Post PVC Cap ABS In-Use Cover Clear PVC MP Adapter ABS Junction Box Polycarbonate

#### Set Screw:

Locks cap to post and prevents rotation

#### Other

**Patents:** Pat. D533,510.

### **Buy American Act Compliance:**

RAB values USA manufacturing! Upon request, RAB may be able to manufacture this product to be compliant with the Buy American Act (BAA). Please contact customer service to request a quote for the product to be made BAA compliant.

| Project:     | Туре: |
|--------------|-------|
| Prepared By: | Date: |

## TCVG





### Features

Clear PVC plastic turtle cover with lockable latch

Fits all standard rectangular covers

Durable molded ABS Post Adapter

Close up plug included

Knockout holes in bottom of Post Adapter for easy wiring

Mighty Post Adapter extends post height to keep outlets above plants and snow

Add an electrical box to your Might Post and Lawn Light combo