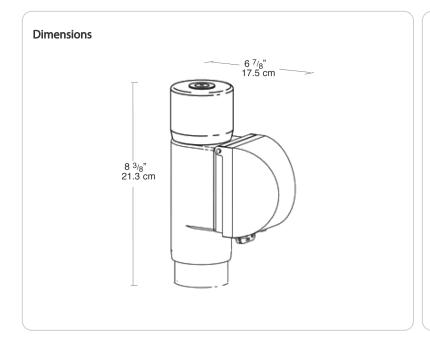

tanding use in the yard. Adapter section and cap made from the same tough ABS as our posts. Fits 2 1/2" pipe for a DIY post. Cap and close up plug supplied.

Color: Verde green

Weight: 1.1 lbs

# **Technical Specifications**

### Compliance

#### **UL Listed:**

Suitable for wet locations. Fixtures with ground wire must be used.

#### Construction

## Materials:

Post PVC Cap ABS In-Use Cover Clear PVC MP Adapter ABS Junction Box Polycarbonate

### Set Screw:

Locks cap to post and prevents rotation

## Other

### **Buy American Act Compliance:**

RAB values USA manufacturing! Upon request, RAB may be able to manufacture this product to be compliant with the Buy American Act (BAA). Please contact customer service to request a quote for the product to be made BAA compliant.

**TACVG** 





### **Features**

Clear PVC plastic turtle cover with lockable latch

Fits all standard rectangular covers

Close up plug included

Knockout holes in bottom of Post Adapter for easy wiring

Mighty Post Adapter extends post height to keep outlets above plants and snow

Add an electrical box to your Might Post and Lawn Light combo