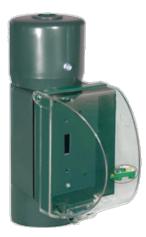

Project: Type:

Prepared By: Date:

weatherproof cover with Mighty Post Adapter section for use with Mighty Posts for self standing use in the yard. Adapter section and cap made from the same tough ABS as our posts. Fits 2 1/2" pipe for a DIY post. Cap and close up plug supplied.

Color: Verde green

Weight: 1.1 lbs

### **Features**

Clear PVC plastic turtle cover with lockable latch

Fits all standard rectangular covers

Close up plug included

Knockout holes in bottom of Post Adapter for easy wiring

Mighty Post Adapter extends post height to keep outlets above plants and snow