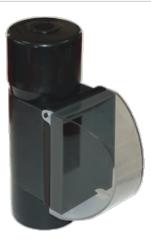

Project: Type:

Prepared By: Date:

weatherproof cover with Mighty Post Adapter section for use with Mighty Posts for self standing use in the yard. Adapter section and cap made from the same tough ABS as our posts. Fits 2 1/2" pipe for a DIY post. Cap and close up plug supplied.

### **Features**

Clear PVC plastic turtle cover with lockable latch

Fits all standard rectangular covers

Close up plug included

Knockout holes in bottom of Post Adapter for easy wiring

Mighty Post Adapter extends post height to keep outlets above plants and snow