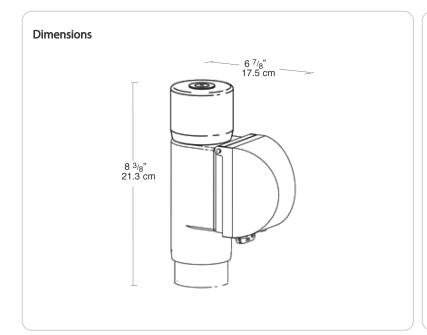

Project: Type:

Prepared By: Date:

weatherproof cover with Mighty Post Adapter section for use with Mighty Posts for self standing use in the yard. Adapter section and cap made from the same tough ABS as our posts. Fits 2 1/2" pipe for a DIY post. Cap and close up plug supplied.

### **Features**

Clear PVC plastic turtle cover with lockable latch

Fits all standard rectangular covers

Close up plug included

Knockout holes in bottom of Post Adapter for easy wiring

Mighty Post Adapter extends post height to keep outlets above plants and snow