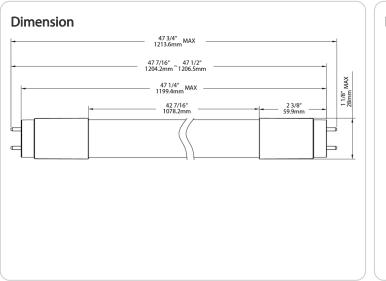

## T8-12-48GC-835-SD-BYP

| Project:                                                                                                      | Туре:                                                                                                                      | Prepared By:                                                                                                                                                                                                                                                                                                                                                                                                                                                                                                                                                                                                                                                                                                                                                                                                                                                                                                                               | Date:                                                                                     |  |
|---------------------------------------------------------------------------------------------------------------|----------------------------------------------------------------------------------------------------------------------------|--------------------------------------------------------------------------------------------------------------------------------------------------------------------------------------------------------------------------------------------------------------------------------------------------------------------------------------------------------------------------------------------------------------------------------------------------------------------------------------------------------------------------------------------------------------------------------------------------------------------------------------------------------------------------------------------------------------------------------------------------------------------------------------------------------------------------------------------------------------------------------------------------------------------------------------------|-------------------------------------------------------------------------------------------|--|
| UPC: 019813833682                                                                                             |                                                                                                                            | Features and Benefits   Replacement for conventional fluorescent T8 and T12 linear tubes   Integral Driver enables lamp to be wired directly to line voltage without need for an external driver or ballast   Single ended and double ended wiring method   Works with non-shunted sockets and shunted sockets   Approximately 50% more energy efficient when compared to Fluorescent T8 lamps   50,000 hour Lifespan   Rated for use in enclosed and open fixtures in dry or damp locations   Diffused frosted lens will maintain the same light quality over time   Instant on full brightness   Environmentally friendly, no mercury used   NSF Listed: NSF/ANSI Standard 2 - Food Equipment - Splash Zone (Not for Direct Food Zone without additional fixture considerations)   Shatter resistant Coated Glass designed to pass drop tests of 6' on hard surface   Internal thermal fuse for added safety   UL Classified, DLC Listed |                                                                                           |  |
| Technical Specifications                                                                                      | 5                                                                                                                          |                                                                                                                                                                                                                                                                                                                                                                                                                                                                                                                                                                                                                                                                                                                                                                                                                                                                                                                                            |                                                                                           |  |
| Performance                                                                                                   | Nominal Length:                                                                                                            |                                                                                                                                                                                                                                                                                                                                                                                                                                                                                                                                                                                                                                                                                                                                                                                                                                                                                                                                            | Operating Temperature:                                                                    |  |
| Product Type:                                                                                                 | 4 ft                                                                                                                       |                                                                                                                                                                                                                                                                                                                                                                                                                                                                                                                                                                                                                                                                                                                                                                                                                                                                                                                                            | -20°C to 45°C (-4°F to 113°F)                                                             |  |
| Linear                                                                                                        | Finish:                                                                                                                    |                                                                                                                                                                                                                                                                                                                                                                                                                                                                                                                                                                                                                                                                                                                                                                                                                                                                                                                                            | Dimmable:                                                                                 |  |
| Input Wattage:                                                                                                | Frosted                                                                                                                    |                                                                                                                                                                                                                                                                                                                                                                                                                                                                                                                                                                                                                                                                                                                                                                                                                                                                                                                                            | No                                                                                        |  |
| 12W                                                                                                           |                                                                                                                            |                                                                                                                                                                                                                                                                                                                                                                                                                                                                                                                                                                                                                                                                                                                                                                                                                                                                                                                                            |                                                                                           |  |
|                                                                                                               | Base Type:                                                                                                                 |                                                                                                                                                                                                                                                                                                                                                                                                                                                                                                                                                                                                                                                                                                                                                                                                                                                                                                                                            | Input Voltage:                                                                            |  |
| Wattage Equivalency:                                                                                          | G13                                                                                                                        |                                                                                                                                                                                                                                                                                                                                                                                                                                                                                                                                                                                                                                                                                                                                                                                                                                                                                                                                            | 120-277V AC                                                                               |  |
| 32W Fluorescent                                                                                               | For Use Outdoors in O                                                                                                      | nen Fixtures                                                                                                                                                                                                                                                                                                                                                                                                                                                                                                                                                                                                                                                                                                                                                                                                                                                                                                                               | Operating Frequency:                                                                      |  |
| Lumens (Nominal):                                                                                             | No                                                                                                                         | peri i ixtules.                                                                                                                                                                                                                                                                                                                                                                                                                                                                                                                                                                                                                                                                                                                                                                                                                                                                                                                            | operating riequelicy.                                                                     |  |
|                                                                                                               | NO                                                                                                                         |                                                                                                                                                                                                                                                                                                                                                                                                                                                                                                                                                                                                                                                                                                                                                                                                                                                                                                                                            | 50/60Hz                                                                                   |  |
|                                                                                                               | INO.                                                                                                                       |                                                                                                                                                                                                                                                                                                                                                                                                                                                                                                                                                                                                                                                                                                                                                                                                                                                                                                                                            | 50/60Hz                                                                                   |  |
| 1,730lm                                                                                                       | LED Characteristics                                                                                                        |                                                                                                                                                                                                                                                                                                                                                                                                                                                                                                                                                                                                                                                                                                                                                                                                                                                                                                                                            | Input Current @ 120V:                                                                     |  |
|                                                                                                               |                                                                                                                            |                                                                                                                                                                                                                                                                                                                                                                                                                                                                                                                                                                                                                                                                                                                                                                                                                                                                                                                                            |                                                                                           |  |
| 1,730lm                                                                                                       | LED Characteristics                                                                                                        |                                                                                                                                                                                                                                                                                                                                                                                                                                                                                                                                                                                                                                                                                                                                                                                                                                                                                                                                            | Input Current @ 120V:<br>116mA                                                            |  |
| 1,730lm<br><b>Efficacy:</b><br>144lm/W                                                                        | LED Characteristics<br>Color Temperature:<br>3500K Neutral White                                                           |                                                                                                                                                                                                                                                                                                                                                                                                                                                                                                                                                                                                                                                                                                                                                                                                                                                                                                                                            | Input Current @ 120V:<br>116mA<br>Input Current @ 277V:                                   |  |
| 1,730lm<br>Efficacy:<br>144lm/W<br>L70 Lifespan:                                                              | LED Characteristics<br>Color Temperature:<br>3500K Neutral White<br>Color Accuracy (CRI):                                  |                                                                                                                                                                                                                                                                                                                                                                                                                                                                                                                                                                                                                                                                                                                                                                                                                                                                                                                                            | Input Current @ 120V:<br>116mA                                                            |  |
| 1,730lm<br><b>Efficacy:</b><br>144lm/W                                                                        | LED Characteristics<br>Color Temperature:<br>3500K Neutral White                                                           |                                                                                                                                                                                                                                                                                                                                                                                                                                                                                                                                                                                                                                                                                                                                                                                                                                                                                                                                            | Input Current @ 120V:<br>116mA<br>Input Current @ 277V:                                   |  |
| 1,730lm<br>Efficacy:<br>144lm/W<br>L70 Lifespan:                                                              | LED Characteristics<br>Color Temperature:<br>3500K Neutral White<br>Color Accuracy (CRI):                                  |                                                                                                                                                                                                                                                                                                                                                                                                                                                                                                                                                                                                                                                                                                                                                                                                                                                                                                                                            | Input Current @ 120V:<br>116mA<br>Input Current @ 277V:<br>50mA                           |  |
| 1,730lm<br>Efficacy:<br>144lm/W<br>L70 Lifespan:<br>50,000 Hours                                              | LED Characteristics<br>Color Temperature:<br>3500K Neutral White<br>Color Accuracy (CRI):<br>80 CRI                        |                                                                                                                                                                                                                                                                                                                                                                                                                                                                                                                                                                                                                                                                                                                                                                                                                                                                                                                                            | Input Current @ 120V:<br>116mA<br>Input Current @ 277V:<br>50mA<br>Optical                |  |
| 1,730lm<br>Efficacy:<br>144lm/W<br>L70 Lifespan:<br>50,000 Hours<br>Construction                              | LED Characteristics<br>Color Temperature:<br>3500K Neutral White<br>Color Accuracy (CRI):<br>80 CRI<br>Electrical          |                                                                                                                                                                                                                                                                                                                                                                                                                                                                                                                                                                                                                                                                                                                                                                                                                                                                                                                                            | Input Current @ 120V:<br>116mA<br>Input Current @ 277V:<br>50mA<br>Optical<br>Beam Angle: |  |
| 1,730lm<br>Efficacy:<br>144lm/W<br>L70 Lifespan:<br>50,000 Hours<br>Construction<br>Material:<br>Coated Glass | LED Characteristics   Color Temperature:   3500K Neutral White   Color Accuracy (CRI):   80 CRI   Electrical   THD:   ≤25% |                                                                                                                                                                                                                                                                                                                                                                                                                                                                                                                                                                                                                                                                                                                                                                                                                                                                                                                                            | Input Current @ 120V:<br>116mA<br>Input Current @ 277V:<br>50mA<br>Optical<br>Beam Angle: |  |
| 1,730lm<br>Efficacy:<br>144lm/W<br>L70 Lifespan:<br>50,000 Hours<br>Construction<br>Material:                 | LED Characteristics<br>Color Temperature:<br>3500K Neutral White<br>Color Accuracy (CRI):<br>80 CRI<br>Electrical<br>THD:  |                                                                                                                                                                                                                                                                                                                                                                                                                                                                                                                                                                                                                                                                                                                                                                                                                                                                                                                                            | Input Current @ 120V:<br>116mA<br>Input Current @ 277V:<br>50mA<br>Optical<br>Beam Angle: |  |