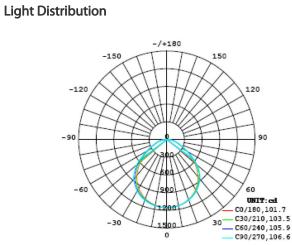

alifornia

#### Application:

Suitable for damp locations and totally enclosed fixtures.

## **Minimum Compartment Size**

| Length x Width x Height [in] | Lamp Quantity |  |
|------------------------------|---------------|--|
| 48                           | 4             |  |

### **Case and Pallet Dimensions**

|        | QTY | LENGTH (in) | WIDTH (in) | HEIGHT (in) |
|--------|-----|-------------|------------|-------------|
| CASE   | 25  | 49.4        | 7.7        | 8           |
| PALLET | 625 | 43.3        | 40.6       | 51.2        |



Need help? Tech help line: (888) 722-1000 Email: sales@rablighting.com Website: www.rablighting.com

Copyright © 2023 RAB Lighting All Rights Reserved Note: Specifications are subject to change at any time without notice

# T8-12-48GC-835-SD-BYP





1500 0

30

-30