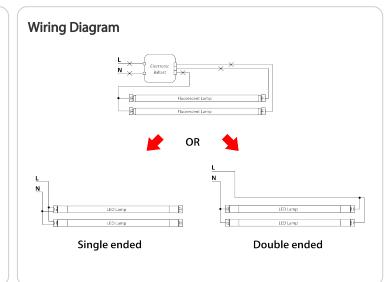

#### Installation

### Installation Type:

Type B, Single or Double Ended wiring