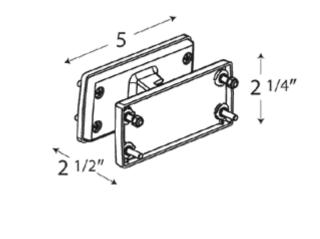

ures away from wall and to adjust the aiming angle of the light fixture. Great for facade and sign lighting.

#### Swivel Plate:

Die cast aluminum Swivel Plate adjusts 30 degrees in both directions and mounts to RAB's WPLED10, WPLED13, WPLED18, WPLED20 and WPLED26 fixtures

#### Mounting:

Die cast aluminum. Swivel mounts to RAB's LPACK surface junction box (not included with Swivel30) and RAB's LPACK WPLED fixtures with hardware provided..

#### **Construction:**

Die cast aluminum

#### Other

#### Buy American Act Compliance:

RAB values USA manufacturing! Upon request, RAB may be able to manufacture this product to be compliant with the Buy American Act (BAA). Please contact customer service to request a quote for the product to be made BAA compliant.

## SWIVEL30W



### Dimensions