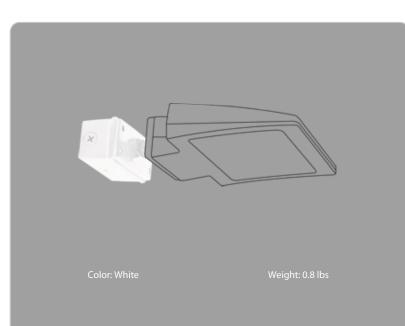

### Construction

Accessory Only: LPACK LED fixture sold separately

#### Arm:

Use to extend fixtures away from wall and to adjust the aiming angle of the light fixture. Great for facade and sign lighting.

#### Swivel Plate:

Die cast aluminum Swivel Plate adjusts 30 degrees in both directions and mounts to RAB's WPLED10, WPLED13, WPLED18, WPLED20 and WPLED26 fixtures

#### Mounting:

Die cast aluminum. Swivel mounts to RAB's LPACK surface junction box (not included with Swivel30) and RAB's LPACK WPLED fixtures with hardware provided..

#### **Construction:**

Die cast aluminum