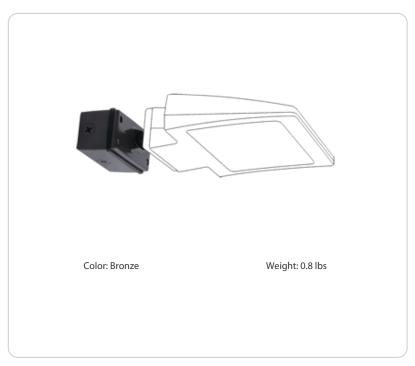

#### Arm:

Use to extend fixtures away from wall and to adjust the aiming angle of the light fixture. Great for facade and sign lighting.

# **Swivel Plate:**

Die cast aluminum Swivel Plate adjusts 30 degrees in both directions and mounts to RAB's WPLED10, WPLED13, WPLED18, WPLED20 and WPLED26 fixtures

# Mounting:

Die cast aluminum. Swivel mounts to RAB's LPACK surface junction box (not included with Swivel30) and RAB's LPACK WPLED fixtures with hardware provided.