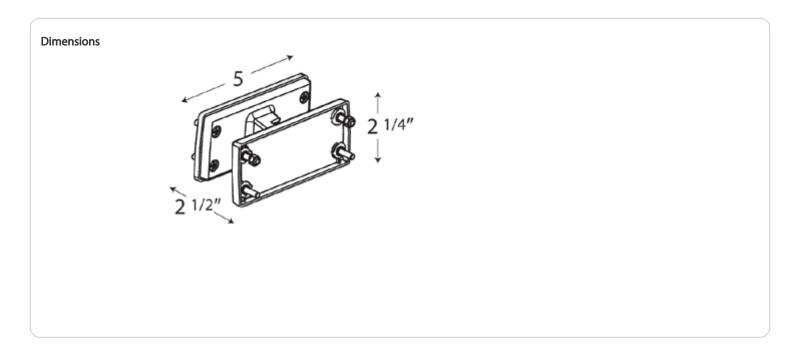

# **Swivel Plate:**

Die cast aluminum Swivel Plate adjusts 30 degrees in both directions and mounts to RAB's WPLED10, WPLED13, WPLED18, WPLED20 and WPLED26 fixtures

# Mounting:

Die cast aluminum. Swivel mounts to RAB's LPACK surface junction box (not included with Swivel30) and RAB's LPACK WPLED fixtures with hardware provided.

#### Construction:

Die cast aluminum