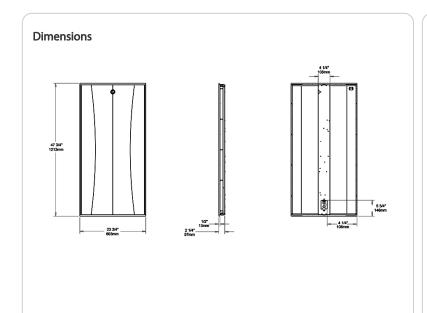

o has been restored to default factory settings

#### **Device Identification Button:**

Located at the top of the controller under the Lightcloud logo.

Once the Controller has been provisioned to the Lightcloud Blue mobile app this button offers the following functionality:

Press once to rapid identify this device in the Lightcloud Blue mobile app

Press twice to toggle circuit on and off Press twice and hold to set dim level

Press and hold for 10s to reset the device to factory settings and into pairing mode

### Other

# **Buy American Act Compliance:**

RAB values USA manufacturing! Upon request, RAB may be able to manufacture this product to be compliant with the Buy American Act (BAA). Please contact customer service to request a quote for the product to be made BAA compliant.





#### **Features**

Contemporary LED centerbasket with direct/indirect illumination

Field-adjustable light output (3 discrete steps) - can be changed before, during or after installation

100,000-Hour LED lifespan

| Ordering Matrix |                                    |                                                                               |                          |