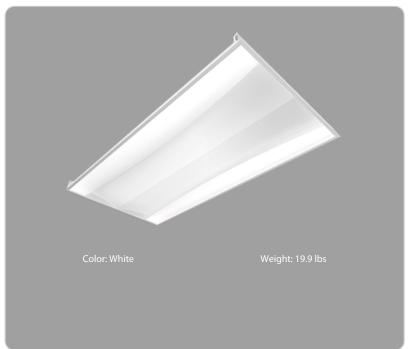

#### **Features**

Contemporary LED centerbasket with direct/indirect illumination

Field-adjustable light output (3 discrete steps) - can be changed before, during or after installation

100,000-Hour LED lifespan