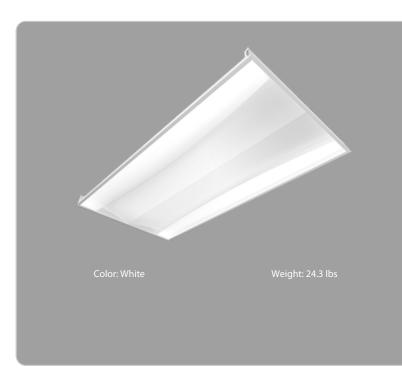

## SWISHFA-EDGE2X4-835U/LCB/E2

# RAB



| Project:     |                  | Туре:          |                         |
|--------------|------------------|----------------|-------------------------|
| Prepare      | ed By:           | Date:          |                         |
| Driver Info  |                  | LED Info       |                         |
| Туре         | Constant Current | Watts          | 39W                     |
| 120V<br>208V | 0.33A<br>0.19A   | Color Temp     | 3500K (Warm<br>Neutral) |
| 240V         | 0.17A            | Color Accuracy | 82 CRI                  |
| 277V         | 0.15A            | L70 Lifespan   | 100,000 Hours           |
| Input Watts  | 39.5W            | Lumens         | 4,970 lm                |
|              |                  | Efficacy       | 125.8 lm/W              |

## **Te