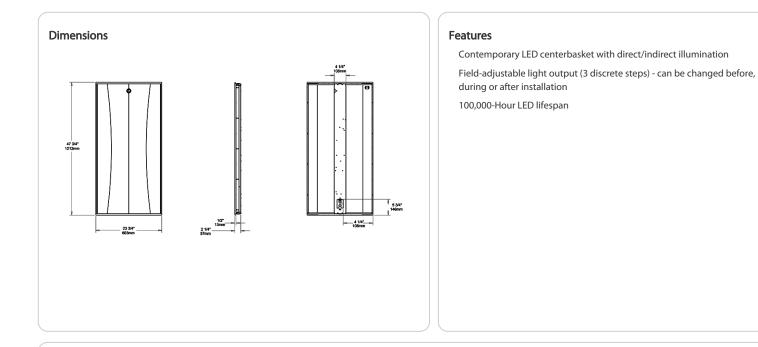

actory settings

#### **Device Identification Button:**

Located at the top of the controller under the Lightcloud logo. Once the Controller has been provisioned to the Lightcloud Blue mobile app this button offers the

following functionality: Press once to rapid identify this device in the

Lightcloud Blue mobile app

Press twice to toggle circuit on and off

Press twice and hold to set dim level Press and hold for 10s to reset the device to factory

settings and into pairing mode

## Other

#### **Buy American Act Compliance:**

RAB values USA manufacturing! Upon request, RAB may be able to manufacture this product to be compliant with the Buy American Act (BAA). Please contact customer service to request a quote for the product to be made BAA compliant.

# SWISHFA-EDGE2X4-835U/LCB/E2



## **Ordering Matrix**

| Family       | Size                                             | CRI/Color Temp                                                                | Driver                   | Options                                                    |
|--------------|--------------------------------------------------|-------------------------------------------------------------------------------|--------------------------|------------------------------------------------------------|
| SWISHFA-EDGE | 2X4 –                                            | 835                                                                           | U                        | /LCB/E2                                                    |
|              | <b>2X4</b> = 29/39/49W<br><b>2X2</b> = 19/29/39W