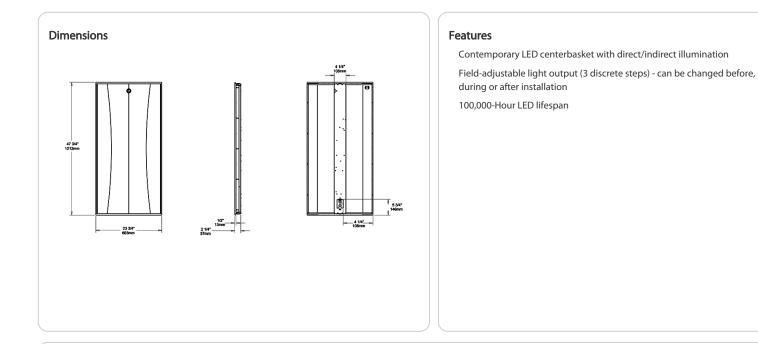

tification Button:**

Located at the top of the controller under the Lightcloud logo. Once the Controller has been provisioned to the Lightcloud Blue mobile app this button offers the following functionality: Press once to rapid identify this device in the Lightcloud Blue mobile app Press twice to toggle circuit on and off

Press twice to toggle circuit on and on Press twice and hold to set dim level

Press and hold for 10s to reset the device to factory settings and into pairing mode

## Other

#### **Buy American Act Compliance:**

RAB values USA manufacturing! Upon request, RAB may be able to manufacture this product to be compliant with the Buy American Act (BAA). Please contact customer service to request a quote for the product to be made BAA compliant.

## SWISHFA-EDGE2X4-835U/LCB



## **Ordering Matrix**

| Family       | Size                                             | CRI/Color Temp                                                                | Driver                   | Options                                                    |
|--------------|--------------------------------------------------|-------------------------------------------------------------------------------|--------------------------|------------------------------------------------------------|
| SWISHFA-EDGE | 2X4 –                                            | 835                                                                           | U                        | /LCB                                                       |
|              | <b>2X4 =</b> 29/39/49W<br><b>2X2 =</b> 19/29/39W