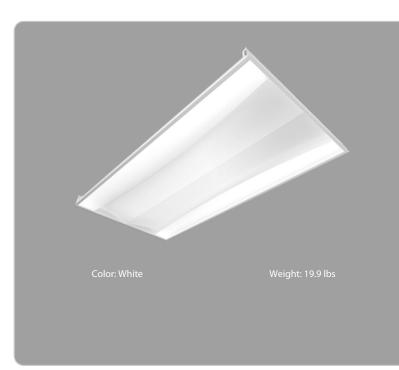

## SWISHFA-EDGE2X4-835U/LCB

# RAB



| Project:     |                  | Туре:          |                         |
|--------------|------------------|----------------|-------------------------|
| Prepared By: |                  | Date:          |                         |
| Driver Info  | •                | LED Info       |                         |
| Туре         | Constant Current | Watts          | 39W                     |
| 120V<br>208V | 0.33A<br>0.19A   | Color Temp     | 3500K (Warm<br>Neutral) |
| 240V         | 0.17A            | Color Accuracy | 82 CRI                  |
| 277V         | 0.15A            | L70 Lifespan   | 100,000 Hours           |
| Input Watts  | 39.5W            | Lumens         | 4,970 lm                |
| -            |                  | Efficacy       | 125.8 lm/W              |

## **Te