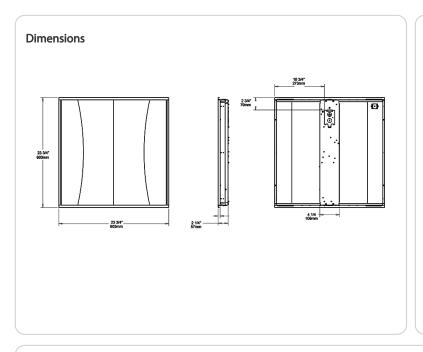

ctory settings

#### **Device Identification Button:**

Located at the top of the controller under the Lightcloud logo. Once the Controller has been provisioned to the

Lightcloud Blue mobile app this button offers the following functionality:

Press once to rapid identify this device in the Lightcloud Blue mobile app

Press twice to toggle circuit on and off

Press twice and hold to set dim level

Press and hold for 10s to reset the device to factory settings and into pairing mode

## Other

#### **Buy American Act Compliance:**

RAB values USA manufacturing! Upon request, RAB may be able to manufacture this product to be compliant with the Buy American Act (BAA). Please contact customer service to request a quote for the product to be made BAA compliant.

## SWISHFA-EDGE2X2-835U/LCB/E2



## Features

Contemporary LED centerbasket with direct/indirect illumination

Field-adjustable light output (3 discrete steps) - can be changed before, during or after installation

100,000-Hour LED lifespan

| Family       | Size                                             | CRI/Color Temp                                                                | Driver                   | Options                                                    |
|--------------|--------------------------------------------------|-------------------------------------------------------------------------------|--------------------------|------------------------------------------------------------|
| SWISHFA-EDGE | 2X2 –                                            | 835