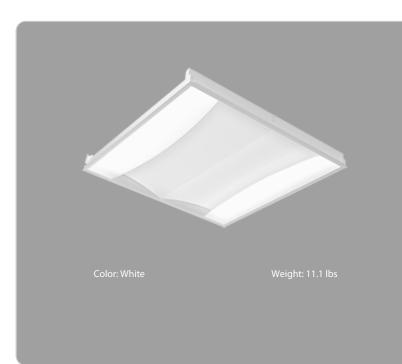

# Features

Contemporary LED centerbasket with direct/indirect illumination

Field-adjustable light output (3 discrete steps) - can be changed before, during or after installation

100,000-Hour LED lifespan