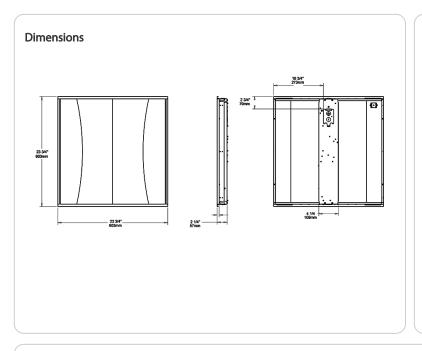

lt factory settings

#### **Device Identification Button:**

Located at the top of the controller under the Lightcloud logo. Once the Controller has been provisioned to the

Lightcloud Blue mobile app this button offers the following functionality:

Press once to rapid identify this device in the Lightcloud Blue mobile app

Press twice to toggle circuit on and off

Press twice and hold to set dim level

Press and hold for 10s to reset the device to factory settings and into pairing mode

# Other

#### **Buy American Act Compliance:**

RAB values USA manufacturing! Upon request, RAB may be able to manufacture this product to be compliant with the Buy American Act (BAA). Please contact customer service to request a quote for the product to be made BAA compliant.

# SWISHFA-EDGE2X2-835U/LCB



# Features

Contemporary LED centerbasket with direct/indirect illumination

Field-adjustable light output (3 discrete steps) - can be changed before, during or after installation

100,000-Hour LED lifespan

| Family       | Size                                             | CRI/Color Temp                                                                | Driver                   | Options                                                    |
|--------------|--------------------------------------------------|-------------------------------------------------------------------------------|--------------------------|------------------------------------------------------------|
| SWISHFA-EDGE | 2X2 –                                            | 835