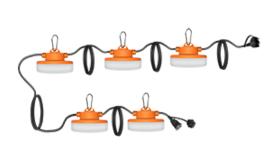

## Description:

Upgrade traditional work lights with efficient, portable LED string lights.

### **Product Type:**

**Temporary String Light** 

#### Mounting:

Integrated hanging hook

### Base Type:

Industrial grade, high-impact design ANSI 2-prong plug and receptacle with weatherproof cover. No ground required; housing is made of polycarbonate material.

### **Connective Adapter:**

Linkable strands up to 390W (300ft length) using AWG1

# Nominal Length:

50 ft

#### **Features**

Integrated hanging hook for easy mounting

Durable 10 ft. cord between lamps

ANTI-UV protection for sun exposure and IP65 rated

Linkable strands up to 390W (300ft length) using AWG18

Industrial grade, high-impact design ANSI 2-prong plug and receptacle with weather proof cover  $\,$ 