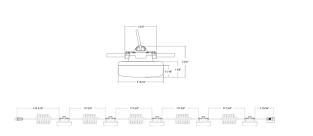

RAB LED luminaires and LED components have been tested by an independent laboratory in accordance with IESNAIm-79 and Im-80

#### RoHS:

Mercury and UV free. RoHS-compliant components.

#### FCC:

Complies with Part 15B of the FCC Rules

### Other

#### 2 Yr Limited Warranty:

The RAB 2-year, limited warranty covers light output, driver performance and paint finish. RAB's warranty is subject to all terms and conditions found at rablighting.com/warranty.

#### Note:

All values are typical (tolerance +/- 10%)

### **Buy American Act Compliance:**

RAB values USA manufacturing! Upon request, RAB may be able to manufacture this product to be compliant with the Buy American Act (BAA). Please contact customer service to request a quote for the product to be made BAA compliant.

# Dimensions



#### **Features**

Integrated hanging hook for easy mounting

Durable 10 ft. cord between lamps

ANTI-UV protection for sun exposure and IP65 rated

Linkable strands up to 390W (300ft length) using AWG18

Industrial grade, high-impact design ANSI 2-prong plug and receptacle with weather proof cover  $\,$ 



| Family Length/Wattage/Lumens Plug Type CRI/Color Temp Finish Voltage   STRING34 - 50 50 Image: STRING34 Imag | Ordering Matrix |                       |           |                                  |                |                     |
|------------------------------------------------------------------------------------------------------------------------------------------------------------------------------------------------------------------------------------------------------