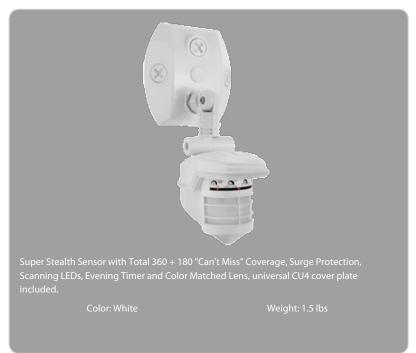

**STL360W** 

### **Features**

Senses 180° out + 360° down for total detection

Radio frequency immunity

6000 volt surge protection

Quick test time

Color matched vandal resistant

1000 Watt switching capacity

Pre-wired and pre-assembled on CU4 universal EZ plate

Protected manual override with auto reset

Can be wired in parallel