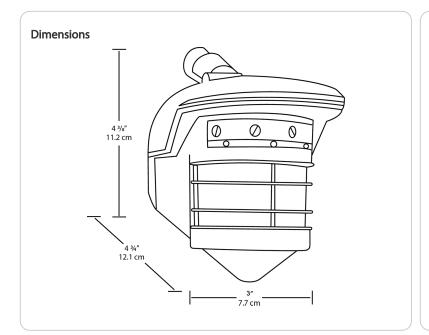

Characteristics**

# Scanning LEDs:

3 LEDs continually scan back-and-forth

# Color Matched Lens:

Dark lens with bronze units, white lens with white units

### Construction

#### **Temperature Compensation:**

Sensitivity adjusted automatically for consistent detection in hot and cold ambient temperatures

## Mounting:

CU4 plate allows the sensor to be mounted under a soffit

## Lens Masks:

Customized press apply lens mask included to reduce coverage easily

# Other

# Warranty:

10-year sensor warranty

#### **Buy American Act Compliance:**

RAB values USA manufacturing! Upon request, RAB may be able to manufacture this product to be compliant with the Buy American Act (BAA). Please contact customer service to request a quote for the product to be made BAA compliant.

**STL360W** 





### **Features**

Senses 180° out + 360° down for total detection

Radio frequency immunity

6000 volt surge protection

Quick test time

Color matched vandal resistant

1000 Watt switching capacity

Pre-wired and pre-assembled on CU4 universal EZ plate

Protected manual override with auto reset

Can be wired in parallel