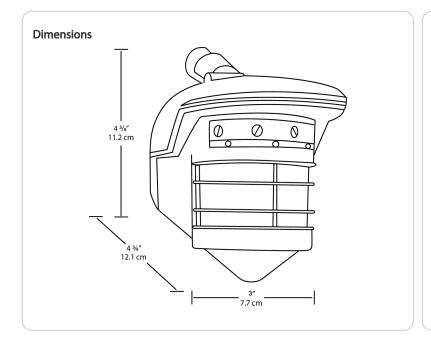

### **LED Characteristics**

# Scanning LEDs:

3 LEDs continually scan back-and-forth

## Color Matched Lens:

Dark lens with bronze units, white lens with white units

### Construction

#### **Temperature Compensation:**

Sensitivity adjusted automatically for consistent detection in hot and cold ambient temperatures

### Mounting:

CU4 plate allows the sensor to be mounted under a soffit

### Lens Masks:

Customized press apply lens mask included to reduce coverage easily

# Other

# Warranty:

10-year sensor warranty

#### **Buy American Act Compliance:**

RAB values USA manufacturing! Upon request, RAB may be able to manufacture this product to be compliant with the Buy American Act (BAA). Please contact customer service to request a quote for the product to be made BAA compliant.





### **Features**

Senses 180° out + 360° down for total detection

Radio frequency immunity

6000 volt surge protection

Quick test time

Color matched vandal resistant

1000 Watt switching capacity

Pre-wired and pre-assembled on CU4 universal EZ plate

Protected manual override with auto reset

Can be wired in parallel