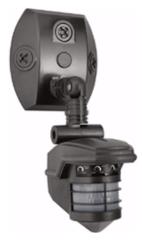

Super Stealth Sensor with Total 360  $\pm$  180 "Can't Miss" Coverage, Surge Protection, Scanning LEDs, Evening Timer and Color Matched Lens, universal CU4 cover plate included.

Color: Bronze

Weight: 1.5 lbs

### Detection:

Senses 180° and 360° down for Total Detection

# Scanning LEDs:

3 LEDs continually scan back-and-forth

## Color Matched Lens:

Dark lens with bronze units, white lens with white units

### **Features**

Senses 180° out + 360° down for total detection

Radio frequency immunity

6000 volt surge protection

Quick test time

Color matched vandal resistant

1000 Watt switching capacity

Pre-wired and pre-assembled on CU4 universal EZ plate