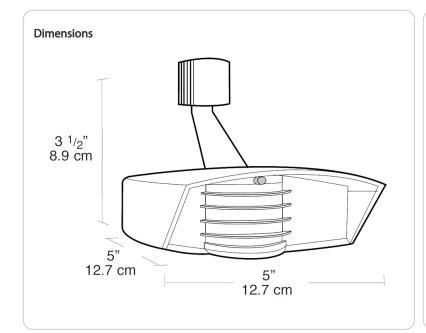

| Project:     | Туре: |
|--------------|-------|
| Prepared By: | Date: |

# **Technical Specifications**

## Compliance

### **UL Listed:**

Raintight Photoelectric Switch

#### **Electrical**

## **Switching Capacity:**

8 amps

## Voltage:

277V

300W LED

## **Surge Protection:**

I.E.C specs

## **Sensor Specifications**

**Detection Pattern:** 

50' x 200°

## Time Adjustment:

5 seconds to 12 minutes

#### **Power Consumption:**

1 watt

## Other

## Warranty:

10-year sensor warranty

## **Buy American Act Compliance:**

RAB values USA manufacturing! Upon request, RAB may be able to manufacture this product to be compliant with the Buy American Act (BAA). Please contact customer service to request a quote for the product to be made BAA compliant.





#### **Features**

Compatible with LED lamps

Temperature compensation

Radio frequency immunity

6000 volt surge protection

LED detection & "on guard" indicator

Color matched vandal resistant lens and grill

Protected manual override with auto reset

Can be wired in parallel