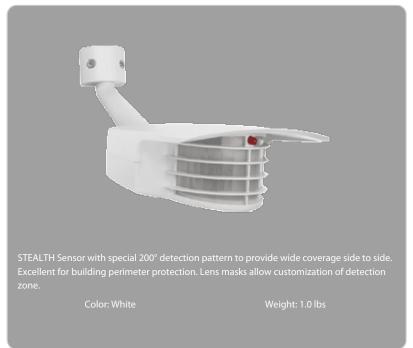

| Project:     | Туре: |
|--------------|-------|
| Prepared By: | Date: |

# **Technical Specifications**

## Compliance

### **UL Listed:**

Raintight Photoelectric Switch

#### **Electrical**

## **Switching Capacity:**

8 amps

## Voltage:

277V

300W LED

## **Surge Protection:**

I.E.C specs

## **Sensor Specifications**

**Detection Pattern:** 

50' x 200°

## Time Adjustment:

5 seconds to 12 minutes

#### **Power Consumption:**

1 watt

## Other

## Warranty:

10-year sensor warranty

## **Buy American Act Compliance:**

RAB values USA manufacturing! Upon request, RAB may be able to manufacture this product to be compliant with the Buy American Act (BAA). Please contact customer service to request a quote for the product to be made BAA compliant.





#### **Features**

Compatib