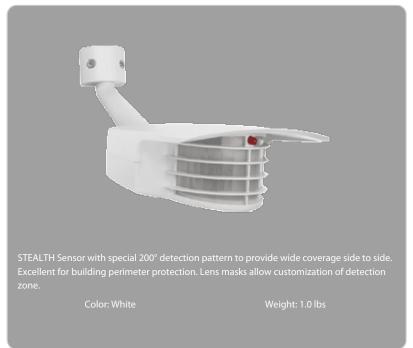

# **Detection Pattern:**

50' x 200°

#### **Features**

Compatible with LED lamps

Temperature compensation

Radio frequency immunity

6000 volt surge protection

LED detection & "on guard" indicator

Color matched vandal resistant lens and grill

Protected manual override with auto reset