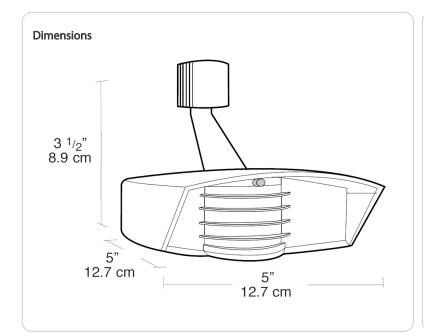

STL200W-LED





| Project:     | Туре: |
|--------------|-------|
| Prepared By: | Date: |

# **Technical Specifications**

# Compliance

### **UL Listed:**

Raintight Photoelectric Switch

#### **Electrical**

# **Switching Capacity:**

8 amps

# Voltage:

120V

300W LED

# **Surge Protection:**

I.E.C specs

# **Sensor Specifications**

# **Detection Pattern:**

50' x 200°

# Time Adjustment:

5 seconds to 12 minutes

#### **Power Consumption:**

1 watt

# Other

# Warranty:

10-year sensor warranty

# **Buy American Act Compliance:**

RAB values USA manufacturing! Upon request, RAB may be able to manufacture this product to be compliant with the Buy American Act (BAA). Please contact customer service to request a quote for the product to be made BAA compliant.





#### **Features**

Compatible with LED lamps

Temperature compensation

Radio frequency immunity

6000 volt surge protection

LED detection & "on guard" indicator

Color matched vandal resistant lens and grill

Protected manual override with auto reset

Can be wired in parallel