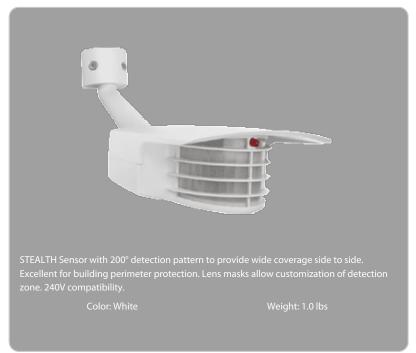

## Detection:

200° view

#### Lens Mask:

Customized press apply lens mask included to reduce coverage easily

# Voltage:

240V, 50 Hertz