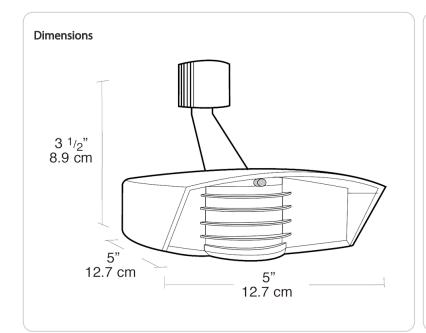

## Floodlights:

Precision die cast aluminum. 1/2" NPS threaded arm with serrated locking swivel fits all standard mounting boxes and covers.