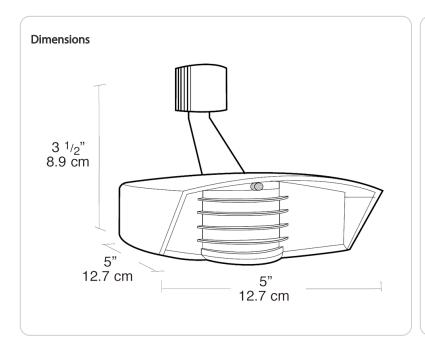

### **Floodlights:**

Precision die cast aluminum. 1/2" NPS threaded arm with serrated locking swivel fits all standard mounting boxes and covers.