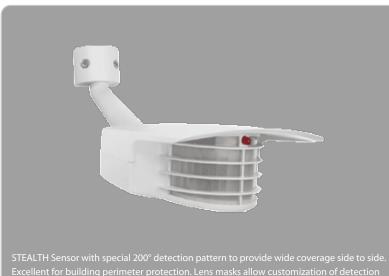

## **Photoelectric Control:**

Deactivates lights during daylight. Fully adjustable for 24 hour operation or custom applications.

Detection: 200° view

#### Horizontal Lock, No-tool Joints:

Keeps sensing pattern level for fast, error-free installation

#### Lens Mask:

Customized press apply lens mask included to reduce coverage easily

| Project:     | Туре: |
|--------------|-------|
| Prepared By: | Date: |

#### **LED Characteristics**

LED Detection Indicator: Shows when sensor is detecting in daytime and glows red at night for "on-guard" deterrence