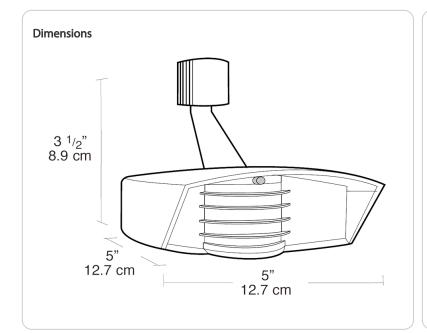

| Project:     | Туре: |
|--------------|-------|
| Prepared By: | Date: |

STEALTH Sensor with special 200° detection pattern to provide wide coverage side to side. Excellent for building perimeter protection. Lens masks allow customization of detection zone.