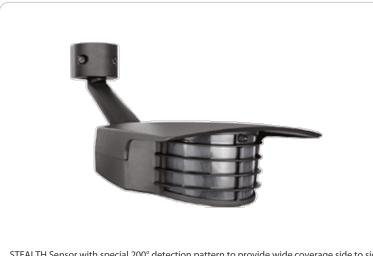

# DAR

STEALTH Sensor with special 200° detection pattern to provide wide coverage side to side. Excellent for building perimeter protection. Lens masks allow customization of detection zone.

Color: Bronze