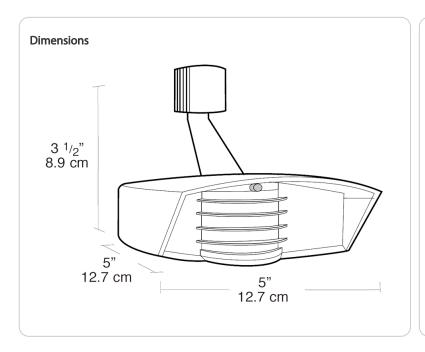

## **Sensor Specifications**

**Detection Pattern:** 50' x 200°

**Time Adjustment:** 5 seconds to 12 minutes

**Power Consumption:** 

1 watt

Other